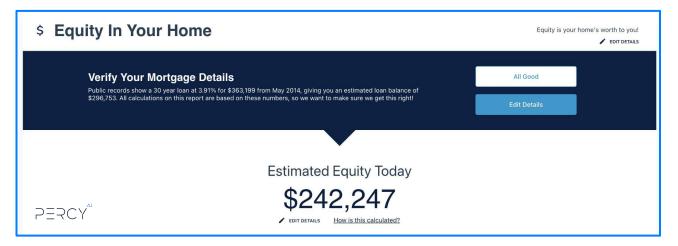

## **Equity**



**Equity...** puts the agent in position to be a homeowners financial advisor. If your organization has purchased the Equity portion of the HVS, Percy will pull from publicly available data and fill out numerous tools and calculators, complete with actionable financial tips and advice.





## **Equity Tools → What's Included?**

Click here to learn more!

- What You've Paid So Far a Principal vs. Interest Paid pie chart. 1.
- Sale Proceeds Calculator potential equity profits from a sale. 2.
- 3. Refinance Options – calculating savings or losses from refinancing.
- 4. Pay a Little Extra – predicting savings from paying more each month.
- 5. Using Your Equity - expert tips and complete breakdowns on a homeowners financial options...such as buying a new home!





## Pro Tip:

The Using Your **Equity** tool (←left) is a great asset to help talk to homeowners about selling options!