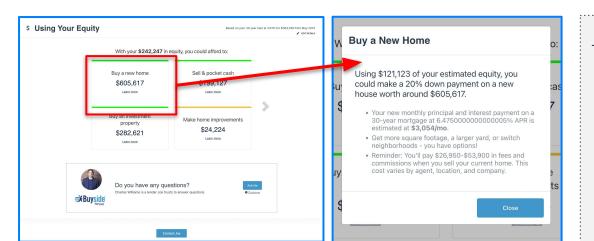

## **Equity Tools → What's Included?**

Click here to learn more!

- What You've Paid So Far a Principal vs. Interest Paid pie chart. 1.
- Sale Proceeds Calculator potential equity profits from a sale. 2.
- 3. Refinance Options – calculating savings or losses from refinancing.
- 4. Pay a Little Extra – predicting savings from paying more each month.
- 5. Using Your Equity - expert tips and complete breakdowns on a homeowners financial options...such as buying a new home!

## Pro Tip:

The Using Your **Equity** tool (←left) is a great asset to help talk to homeowners about selling options!