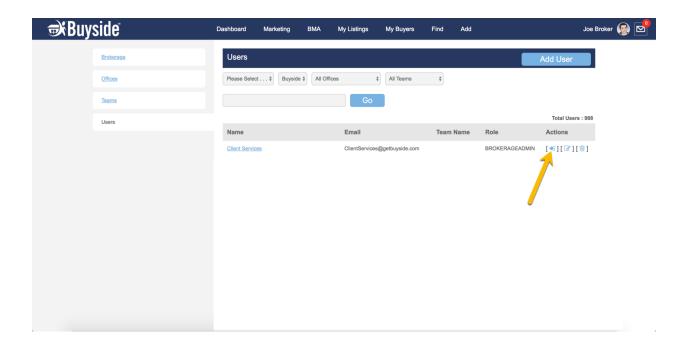

2. Select "My Administration".

3. Select "Users". This is located in two spots on the screen.

| <b>∋X</b> Buyside <sup>™</sup> |           | Dashboard Marke  | eting BMA My Listings | My Buyers Find Add | Joe Broker 🧐 🗖 |
|--------------------------------|-----------|------------------|-----------------------|--------------------|----------------|
|                                | Brokerage | Brokerage        |                       |                    |                |
|                                | Offices   | Search by Broker | age                   |                    |                |
|                                | Teams     | Name             | Address               | Actions            |                |
|                                | Users     | Buyside          | Wayne, PA             | [Users][Edit]      |                |
|                                |           |                  |                       |                    |                |
|                                |           |                  |                       |                    |                |
|                                |           |                  |                       |                    |                |
|                                |           |                  |                       |                    |                |
|                                |           |                  |                       |                    |                |
|                                |           |                  |                       |                    |                |
|                                |           |                  |                       |                    |                |
|                                |           |                  |                       |                    |                |
|                                |           |                  |                       |                    |                |

4. Select a user with the role of Brokerage Admin. Once you are logged in, go to "**My Leads**" under Marketing Suite in the dashboard.