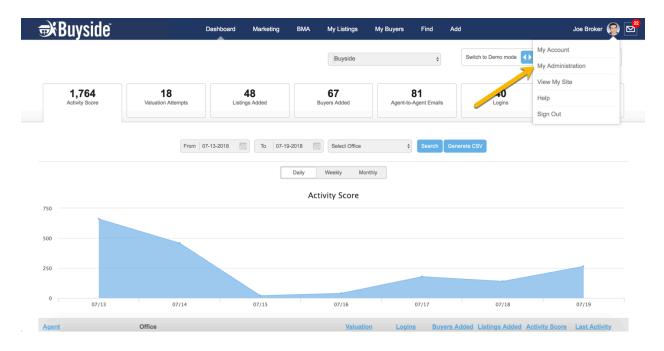

How do I Access my Brokerage's Corporate Account?

If you are trying to access your brokerages corporate leads and Home Valuation site as a Brokerage admin, follow these 5 steps.

Remember: in order to access your brokerage's Corporate Account, you must have a role of Brokerage admin.

- **Buyside** My Listings My Buyers 💽 🖻 Dashboard BMA Marketing Joe Broke Switch to Demo mode gent View Buyside \$ **12** BMA 1,764 18 48 67 81 40 -Agent Emails Listings Added Buyers Added Logins Attempts From 07-13-2018 To 07-19-2018 Select Office Search Generate CSV Daily Weekly Monthly Activity Score 750 500 250 0 07/13 07/14 07/15 07/16 07/17 07/18 07/19 Buyers Added Listings Added Activity Score Last Activity Offic Age Log
- 1. From your Dashboard, select your name in the top right corner.